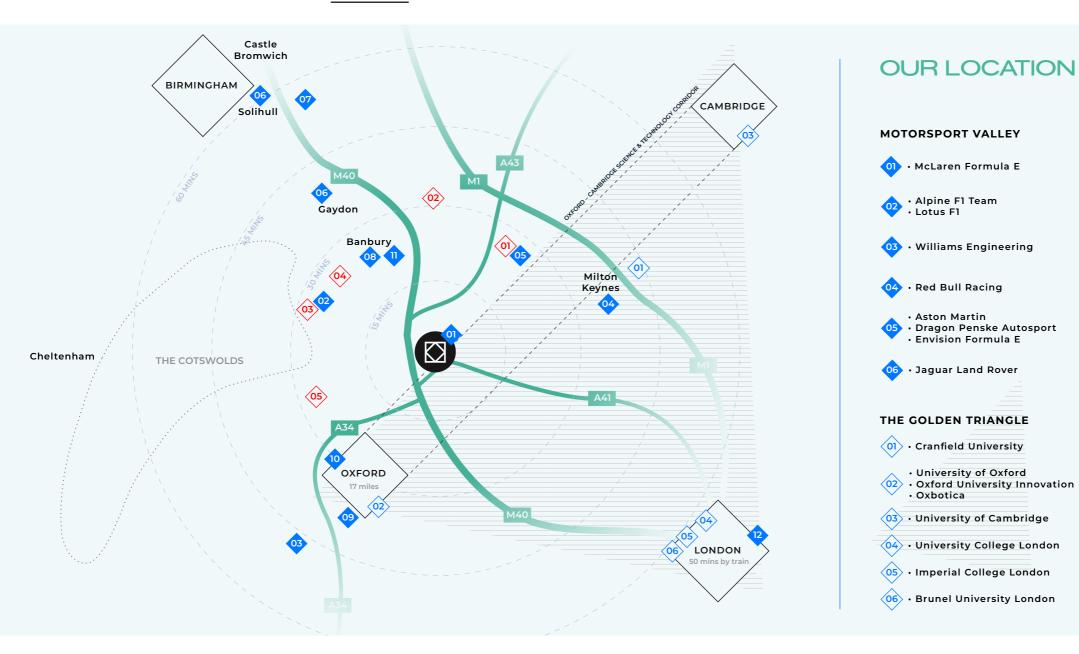

#### MOTORSPORT VALLEY

Sitting within 'Motorsport Valley', this business cluster has the largest concentration of motorsport firms in the country and is worth c£9bn to the UK economy, employing c.40,000 people.

 $\Rightarrow$ 

ACHIEVEMENTS

 Motorsport Industry Association

Arrival Roborace

• BMW (Mini) • Jaguar Formula E • NIO Formula E

1 · Arrival roborace

PLACES OF INTEREST

02 · Catesbury Tunnel

04 · Soho Farmhouse

05 · Blenheim Palace

01 · Silverstone

03 · Enstone

• Hass F1

Prodrive

09 · Tokomak

12 · Tevva