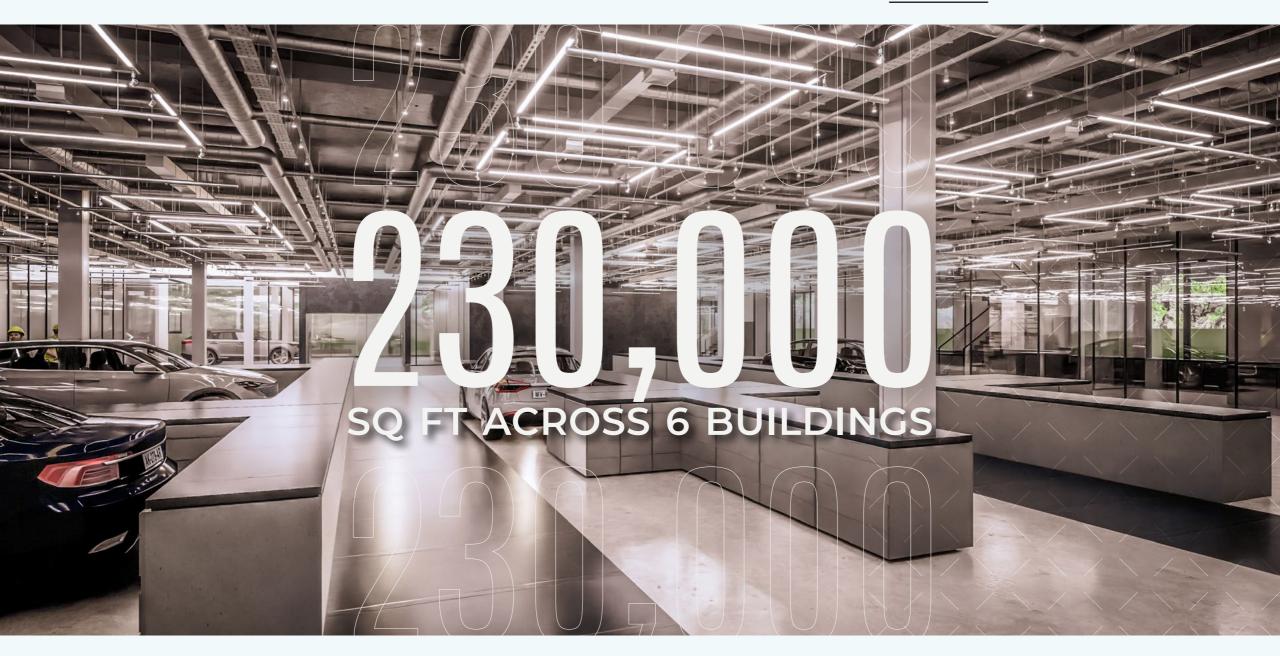

# INTRODUCING INTRODUCING

01

LOCATION

a cure see to make a contract

ACHIEVEMENTS

INNOVATION

Bicester Motion is focussing on the future, delivering a landmark development of c. 1 million SQ FT: Bicester Motion Innovation. The next step in Bicester Motion's masterplan, the development builds on the success of Bicester Heritage, our highly successful community of CONTACT

INNOVATION

CONTACT

ACHIEVEMENTS

INNOVATION

CONTACT

 $(\mathbf{P})$ 

| BUILDING | GROUND FLOOR<br>AREA (SQ FT) | TOTAL INCLUDING 100%<br>UPPER FLOOR |
|----------|------------------------------|-------------------------------------|
| 401      | 7,600                        | 15,200                              |
| 402      | 13,100                       | 26,200                              |
| 403      | 16,300                       | 32,600                              |
| 404      | 19,500                       | 39,000                              |
| 405      | 22,800                       | 45,600                              |
| 406      | 26,000                       | 52,000                              |