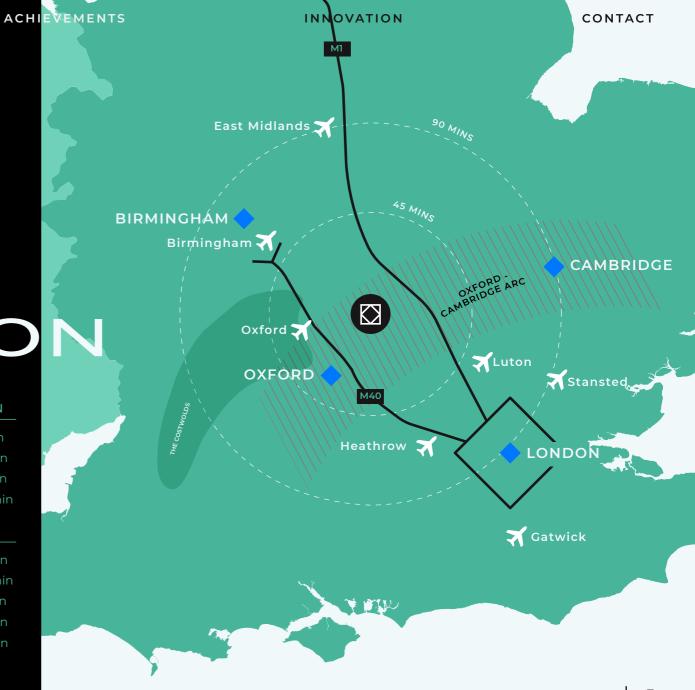

#### LOCATION

Bicester Motion is strategically located to target the fast-moving, innovation-focused sectors of mobility and technology.

Easy access by road, rail and air makes Bicester Motion a desirable and infinitely accessible location for businesses and consumers alike.

#### MOTORSPORT VALLEY

Sitting within 'Motorsport Valley', this business cluster has the largest concentration of motorsport firms in the country and is worth c£9bn to the UK economy, employing c.40,000 people.

#### **OXFORD - CAMBRIDGE ARC**

Located at the heart of the Oxford-Cambridge Arc, Bicester Motion provides a strategic setting within the UK's innovation cluster, with established transport links to major mobility attractions and research and development locations, some 90 minutes from 50% of the UK's population.

#### TRAVEL TIMES BY TRAIN

| Oxford 1         | 5 min  |
|------------------|--------|
| London 5         | 50 min |
| Oxford Airport 6 | 55 min |
| Heathrow 1       | 00 min |

#### TRAVEL TIMES BY CAR

| Oxford         | 30 min  |
|----------------|---------|
| London         | 100 min |
| Oxford Airport | 25 min  |
| Heathrow       | 50 min  |
| Birmingham     | 60 min  |
|                |         |