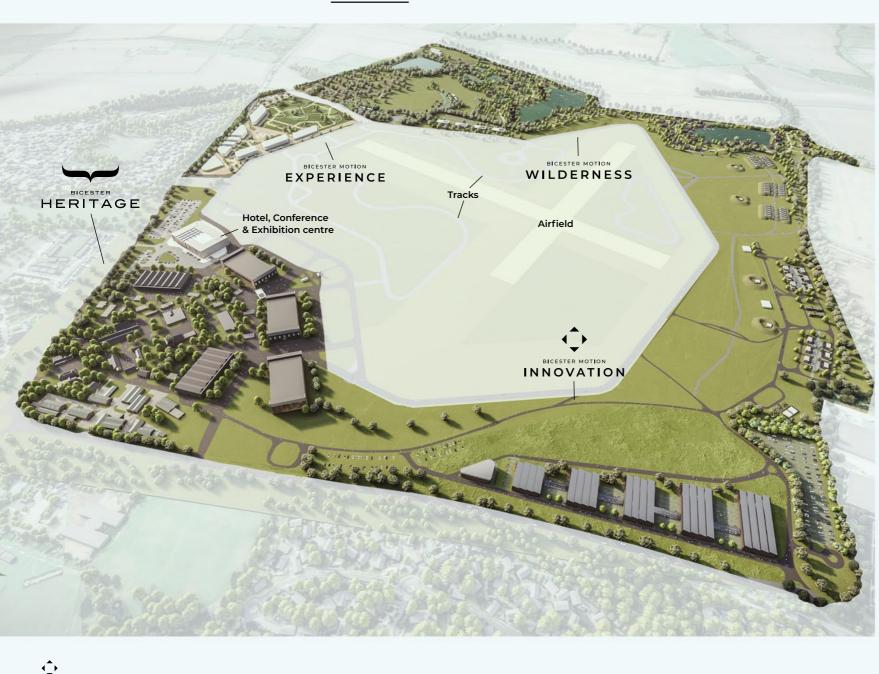

Arranged over more than four hundred acres, our site is captured as four distinct areas; Innovation, Heritage, Experience and Wilderness. These areas offer site-wide access to a host of facilities including track and air operations, hotel and conference centre, events space and abundant green space.

#### BICESTER MOTION: THE MASTERPLAN

#### HERITAGE

The award winning first phase of development, focussed on heritage automotive.

#### INNOVATION

Dedicated to innovative business within the transport and mobility industries.

#### EXPERIENCE

An immersive environment for leading motion brands to showcase new products and technologies, as well as providing experiential leisure activities with a range of new tracks and an off-road course.

#### WILDERNESS

A lakeside tourism-led development set in the attractive Oxfordshire landscape.

### HOTEL, CONFERENCE & EXHIBITION CENTRE

A hotel with 200+ rooms, conference facilities and 36 apartments.

#### AIRFIELD & TRACKS

A radial perimeter track and Aerodrome, which provide a focal point for the development, as well as useable benefits for tenants.

ACHIEVEMENTS

CONTACT